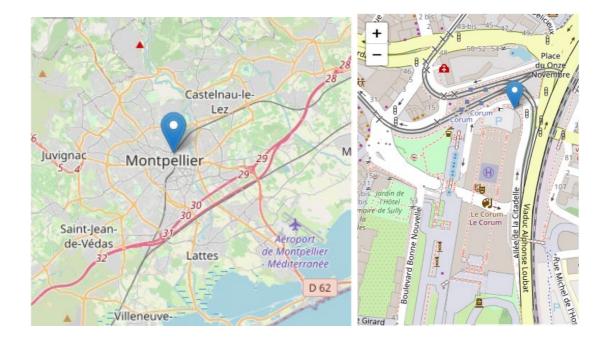

# INTERNATIONAL CONFERENCE "LET'S SAVE THE MEDITERRANEAN"

MONTPELLIER - THE CORUM EINSTEIN Amphitheater

September 29, 2022

Esplanade Charles De Gaulle 34000 Montpellier GPS coordinates: 43.614226 / 3.882576